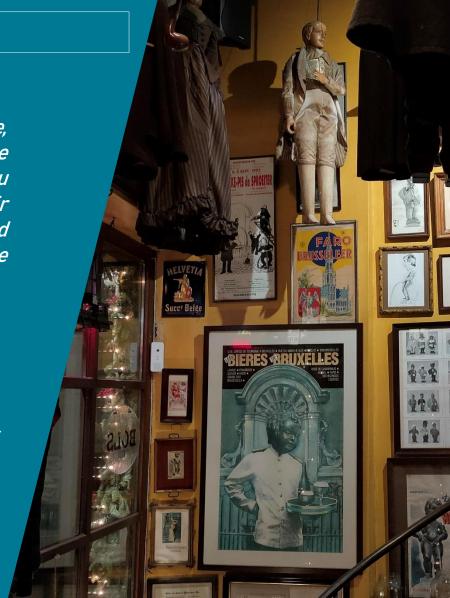

## Brasselicious

BRASSELICIOUS: FROM ESTAMINET TO CAFÉ BRUXELLOIS
Poechenellekelder, la Bécasse, Imaiges Nostre Dame,
Greenwich, Fleur en papier doré, Mort Subite,... our taste
buds are in for a treat! This walking tour will introduce you
to the history of these places, their evolution, their
locations in the heart of the city, their architectural and
gourmet restorations, etc. We'll take you to one of these
temples of tasting to taste one of our local beers!