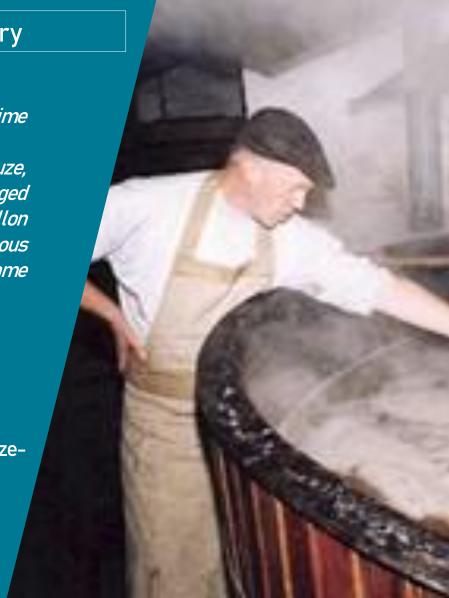

### In Practice:

Duration: 3h

Maximum 25 people per guide

Guided tour + Guided tasting of three tasting glasses of beer +

cheese and cold cuts

Guided tour + Visit to the Cantillon Brewery

Open the door at 56 rue Gheude and discover the time machine that is the Cantillon brewery and museum. You'll find yourself in a family brewery where Lambic, Gueuze, Faro and Kriek are made, and where nothing has changed since 1900, the year it was founded. The Van Roy-Cantillon family welcomes you and invites you to discover a fabulous world. The beers, tools and brewing process are still the same as they were in the beginning.

## In practice

Duration: 4 hours

Guided tour of the historic heart and

Visit and tasting of a Brussels gem: a real traditional gueuze-

lambic at Brasserie Cantillon!

Guided tour + tasting at the Wolf Micro Brewery