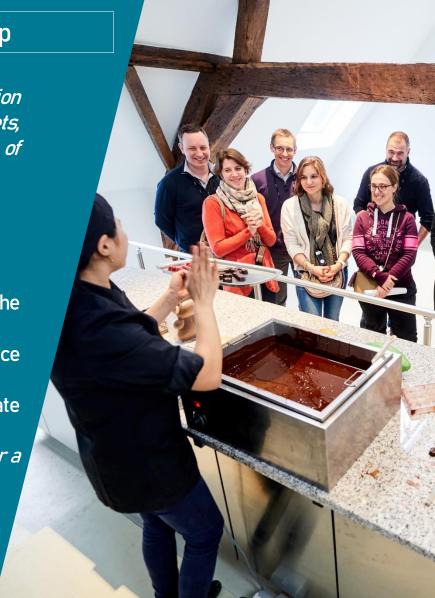

The Chocolate Route + Chocolate Workshop

To "get your hands dirty", get ready for a chocolate creation workshop at Chocostory: an hour's creation of tablets, mendiants and lollipops to awaken your gourmet soul of Belgian Black Gold!

#### Practical info

Guided tour from 4h

With our cultural guides

Tour of the historic heart of the company, with a link to the history of chocolate

Tasting of two chocolate pralines (to discover the difference between coating and filling)

Guided tour, entrance fees, backup guide(s) and chocolate workshop at Chocostory

Possibility of integrating a public workshop (max 11 people) or a private workshop (max 20 people/workshop)