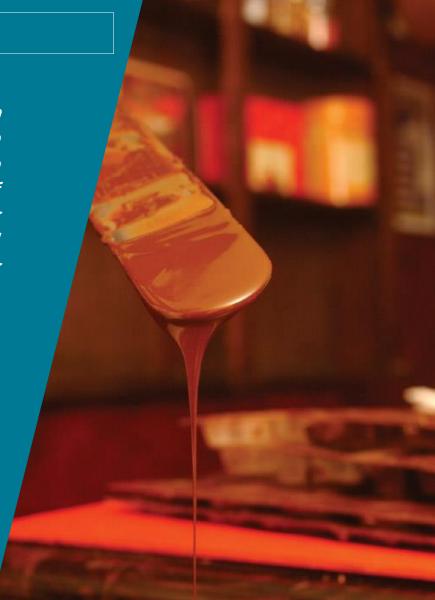

The Chocolate Route + Chocolate Workshop

To "get your hands dirty", get ready for a chocolate creation workshop at Chocostory: an hour's creation of tablets, mendiants and lollipops to awaken your gourmet soul of Belgian Black Gold!

#### Practical info

Guided tour from 4h

With our cultural guides

Tour of the historic heart of the company, with a link to the history of chocolate

Tasting of two chocolate pralines (to discover the difference between coating and filling)

Guided tour, entrance fees, backup guide(s) and chocolate workshop at Chocostory

Possibility of integrating a public workshop (max 11 people) or a private workshop (max 20 people/workshop)