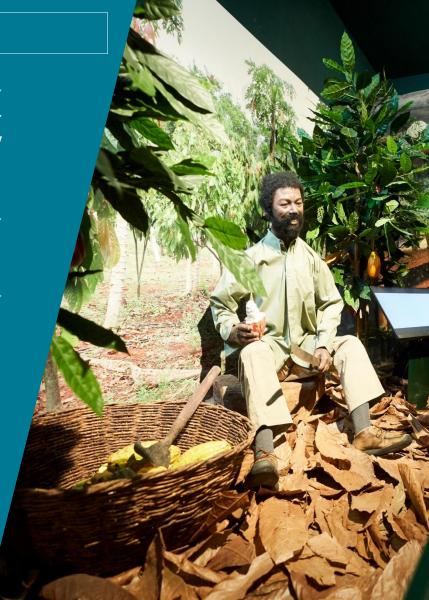

# The Chocolate Route + Visit at Chocostory

Follow the guide on a historical and geographical discovery of the origins of chocolate as you explore the Chocostory Museum's collection: dive into the world of cocoa and chocolate, walk through a Mayan temple where beans were consumed 5000 years ago, board the Cortes ship that brought cocoa beans to Europe; find out how chocolate was consumed at the French Court in the 17th century, then how it was shaped into "Praline" at the beginning of the 20th century in Belgium. Chocolate will no longer hold any secrets for you!

#### **Practical Info**

Guided tour of maximum 3 hours

With our cultural guides

Tour of the historic center with a link to the history of chocolate

Tasting of two chocolate pralines (to discover the difference between coating and filling) Guided tour and admission to Chocostory