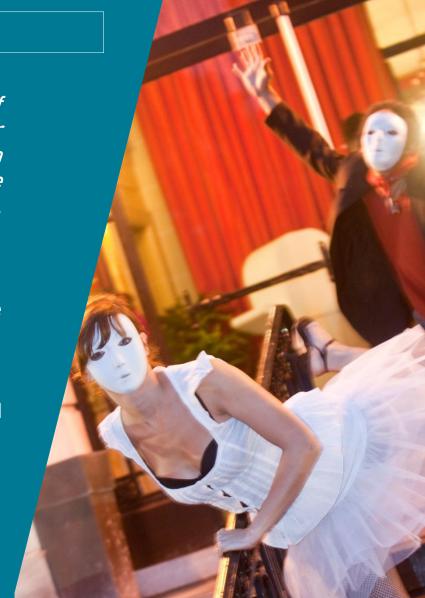

# This is not a Surrealist Rally

The rally based on surrealism in Brussels, organized to celebrate the centenary of this artistic movement, invites you to discover the city through the eyes of the great masters of surrealism. In the heart of the Belgian capital, you'll follow a route dotted with sites steeped in history and inspired by Surrealism. As you wind your way through the bustling streets of Brussels, you'll have to solve riddles inspired by the works and ideas of surrealist artists such as René Magritte. This rally offers an immersive experience where art, history and culture come together, giving you a unique perspective on surrealism in the city of Brussels.

#### **Practical information**

Duration: 2h30 to 4h

The group will be divided into teams of a maximum of 20/25 people, who will compete amongst themselves, while being accompanied by their guide(s).

As they make their way through the historic centre, they will be presented with surrealistic challenges (deduction, quizzes, interpretation, etc.) while meeting our animators.