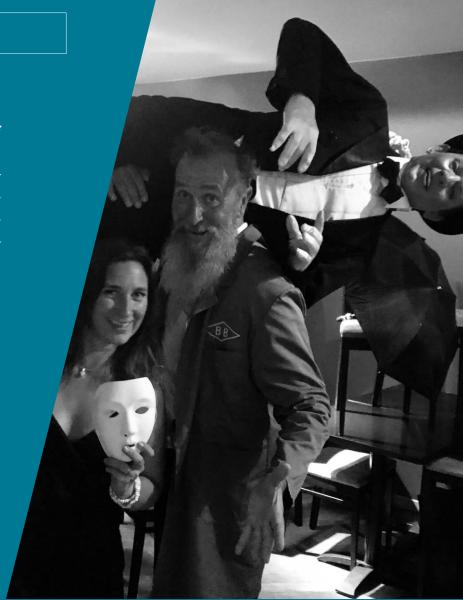

### **Surrealist Animation Dinner**

The art of entertainment is above all a question of atmosphere. Tying your event together and immersing your guests in your atmosphere also means introducing them to a certain way of life. Magicians, dancers, actors, acrobats, fake waiters, fake barkers, Magritte himself... Will be there for you, for your attention to detail.

### Practical information

Surrealist dancers (min 4) and actors (min 2) during the evening

The technique for the finale on the Thomas Crowne affair Table decoration on the theme

Prices don't include the exclusivity of venue and meal/catering/restaurant.