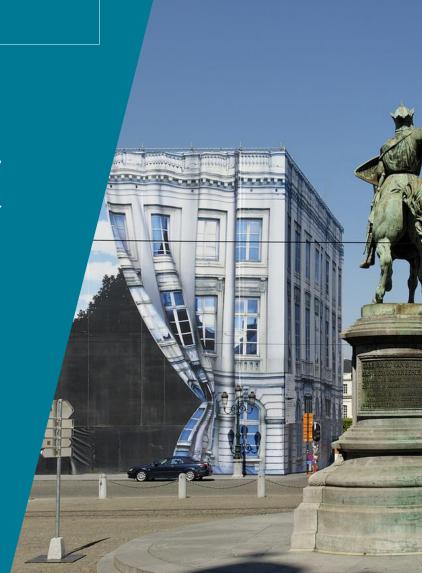

# This is not a Surrealist Rally

The rally based on surrealism in Brussels, organized to celebrate the centenary of this artistic movement, invites you to discover the city through the eyes of the great masters of surrealism. In the heart of the Belgian capital, you'll follow a route dotted with sites steeped in history and inspired by Surrealism. As you wind your way through the bustling streets of Brussels, you'll have to solve riddles inspired by the works and ideas of surrealist artists such as René Magritte. This rally offers an immersive experience where art, history and culture come together, giving you a unique perspective on surrealism in the city of Brussels.

#### **Practical information**

Duration: 2h30 to 4h

The group will be divided into teams of a maximum of 20/25 people, who will compete amongst themselves, while being accompanied by their guide(s).

As they make their way through the historic centre, they will be presented with surrealistic challenges (deduction, quizzes, interpretation, etc.) while meeting our animators.